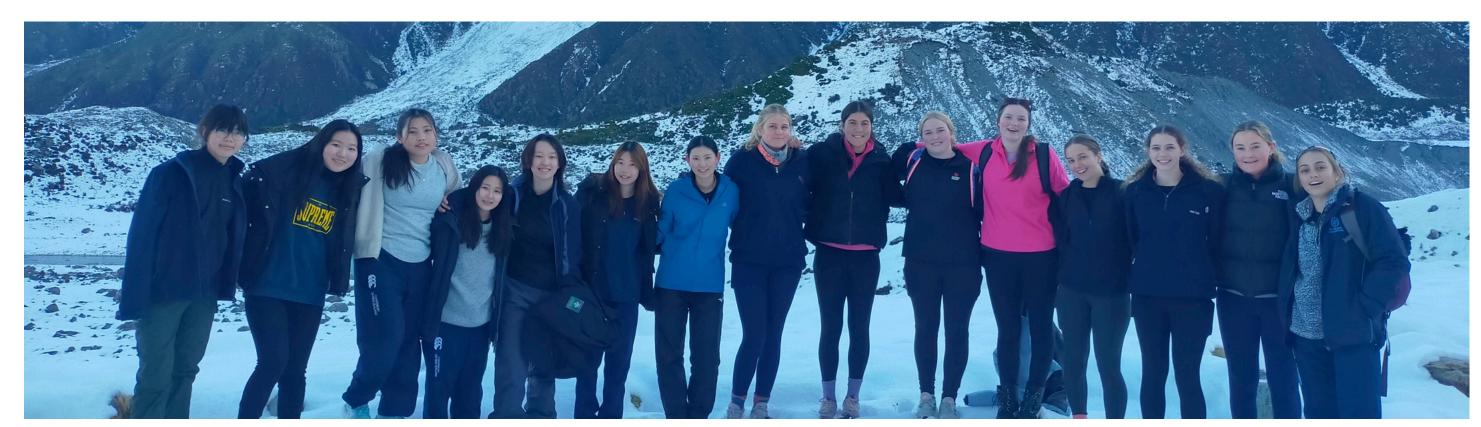

and academically.

The **English Language Teacher** (ESL) encourages effective communication among English language learners through individualised programmes. Reading, writing, listening, speaking, and grammar skills are strengthened in a supportive learning space. NCEA standards are available in senior years.

Your **Whanaungatanga Group** is a small family-like group of students who meet three times a week with a teacher for a home room meeting and social activities.

Your **International Buddy** is a welcoming classmate in the same Whanaungatanga Group as you, who will look after you as you setttle into St Hilda's.







### **Your Subject Choices**



















#### **School Activities & Clubs**











# Our International Students enjoying life in New Zealand